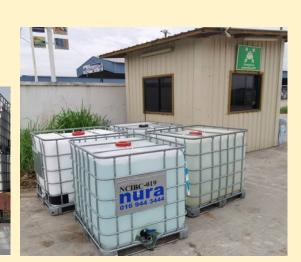

Height: 1170 cm

Capacity: 1000 Litres

Weight : 65kg

## Features:

- IBC Tank High Density Polyethylene
- Welded steel wire mesh, protected by an epoxy polyester coating
- Integrated outlet valves
- Come with Galvanized steel documentation plate (667 x 390mm)
- Standing steel frame, wash basin and piping works ( optional )

@NURA

Dimension : 1200 mm (L) x 1000 mm (W)

 $\bigcirc$ 

+60169443444 🞯 @nuramalaysia

@nuramalaysia