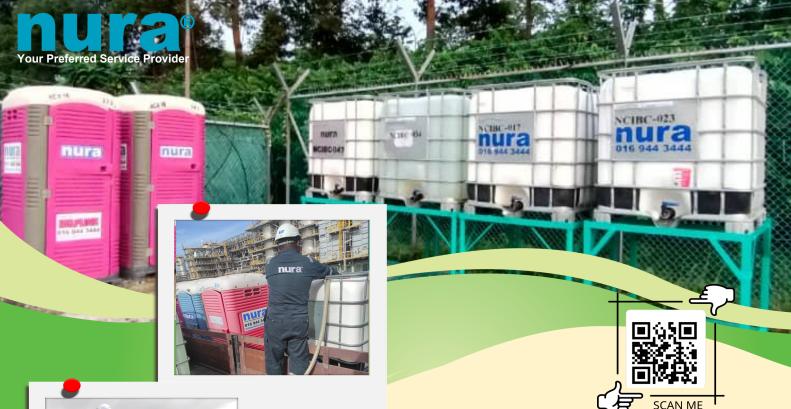

## Rental/Supply of water tank and water delivery service

At NURA we offer efficient delivery service of water supply in bulk from 500 litres to 40,000 litres or above , to both large and small construction industrials.

To cater to your needs and facilitate water replenishment whenever required, we provide uninterrupted water supply using tankers, bowsers, static tanks and drink water station services.

**Specification:** 

Height: 1170 cm

Capacity: 1000 Litres

Weight : 65kg

## Features:

- IBC Tank High Density Polyethylene
- Welded steel wire mesh, protected by an epoxy polyester coating
- Integrated outlet valves
- Come with Galvanized steel documentation plate (667 x 390mm)
- Standing steel frame, wash basin and piping works ( optional )