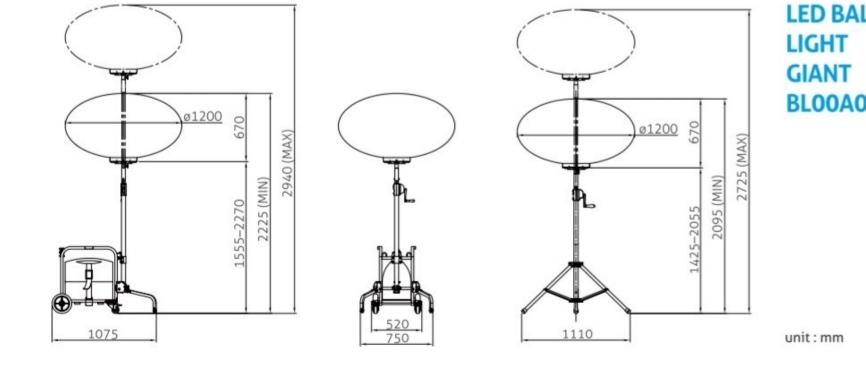

Dimension

**Emergency Lighting Solutions** 

#### **Specifications & Technical Data :**

| Model :                     |       |                        | NC LED Balloon Lightning Tower                |
|-----------------------------|-------|------------------------|-----------------------------------------------|
| Frequency (Hz)              |       |                        | 50/60 Hz                                      |
| Rated Power                 |       |                        | 50 Hz: 4.5kW (4.5 kVA) / 60 Hz: 5kW (5kVA)    |
| Rated Voltage               |       |                        | 115/230 V or 240V                             |
| Engine type                 |       |                        | KM186FAGET                                    |
| Starter system              |       |                        | 12V Electric system                           |
| Noise level (7m)            |       |                        | 72 dB (A)                                     |
| Dimension (L x W x H) mm    |       |                        | 910 x 530 x 740 mm                            |
| Mast Height (Full Extended) |       |                        | 5m                                            |
| Weight                      |       |                        | 285 KG                                        |
| Power Consumption (W)       |       |                        | 260W (Half Light) / 500W (Full Light)         |
| Operating Amperage (A)      |       |                        | 2.5 (Half Light) / 5.0 (Full Light)           |
| Lamp                        | Panel | Туре                   | LED                                           |
|                             |       | Power Consumption (W)  | 240W (Half light) / 4800W (Full light)        |
|                             |       | Luminous Flux (Im)     | 31,200lm (Half light) / 62,400lm (Full light) |
|                             | Fan   | Voltage (V)            | DC 24V                                        |
|                             |       | Operating Amperage (A) | 0.52A                                         |
|                             | Size  | Dimension (mm)         | 1200                                          |
|                             |       | Height (mm)            | 670                                           |
| Fuel Tank Capacity          |       |                        | 15 L                                          |
| Fuel Tank Operating Hours   |       |                        | 14 Hours                                      |