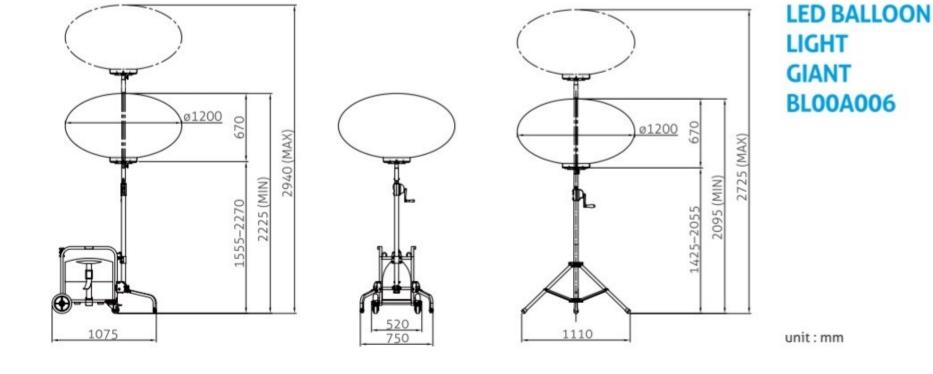

Dimension

**Emergency Lighting Solutions** 

#### **Specifications & Technical Data :**

| Model :                     |       |                        | NC LED Balloon Lightning Tower                |
|-----------------------------|-------|------------------------|-----------------------------------------------|
| Frequency (Hz)              |       |                        | 50/60 Hz                                      |
| Rated Power                 |       |                        | 50 Hz: 4.5kW (4.5 kVA) / 60 Hz: 5kW (5kVA)    |
| Rated Voltage               |       |                        | 115/230 V or 240V                             |
| Engine type                 |       |                        | KM186FAGET                                    |
| Starter system              |       |                        | 12V Electric system                           |
| Noise level (7m)            |       |                        | 72 dB (A)                                     |
| Dimension (L x W x H) mm    |       |                        | 910 x 530 x 740 mm                            |
| Mast Height (Full Extended) |       |                        | 5m                                            |
| Weight                      |       |                        | 285 KG                                        |
| Power Consumption (W)       |       |                        | 260W (Half Light) / 500W (Full Light)         |
| Operating Amperage (A)      |       |                        | 2.5 (Half Light) / 5.0 (Full Light)           |
| Lamp                        | Panel | Туре                   | LED                                           |
|                             |       | Power Consumption (W)  | 240W (Half light) / 4800W (Full light)        |
|                             |       | Luminous Flux (Im)     | 31,200lm (Half light) / 62,400lm (Full light) |
|                             | Fan   | Voltage (V)            | DC 24V                                        |
|                             |       | Operating Amperage (A) | 0.52A                                         |
|                             | Size  | Dimension (mm)         | 1200                                          |
|                             |       | Height (mm)            | 670                                           |
| Fuel Tank Capacity          |       |                        | 15 L                                          |
| Fuel Tank Operating Hours   |       |                        | 14 Hours                                      |