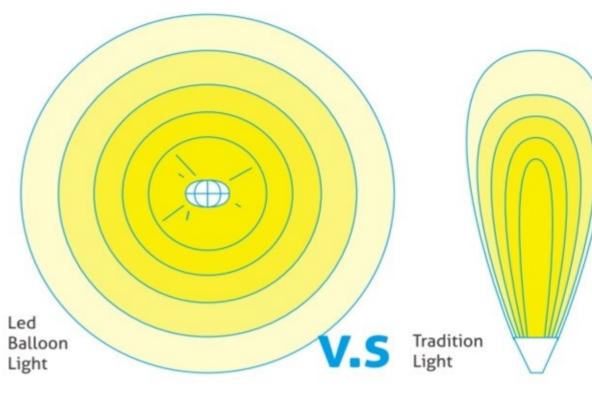

#### Features

62,400 Lm 130 Lm/W

- GLARE FREE LIGHTING INCREASES PERSONAL SAFETY AND WORKER COMFORT IN DARK PLACE.
- WILD AREA COVERAGE BY 360 DEGREE ILLUMINATION.
- WITH LED PANELS AND A BLOWER INSIDE TO EXHAUST HEAT FOR A LONG PERIOD OF TIME USE.
- LONG LIFESPAN AND ENERGY SAVING COMPARED TO HID LIGHT.
- ADJUSTABLE LIGHT ANGLE AND FULL/HALF LIGHT SWITCH FOR DIFFERENT NEEDS.
- POSSIBLE TO MOUNT TRIPOD OR TROLLEY.
- COMPACT, EASY TO TRANSPORT BY MULTIPLE UNITS.

#### **WIDE AREA COVERAGE BY 360 DEGREE ILLUMINATION.**

International Certification

(PS E CE