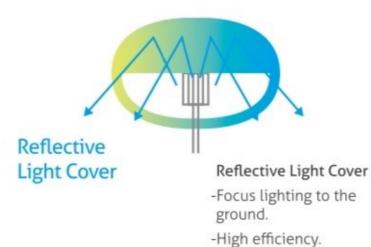

#### **Balloon Light Cover** -Washable and replaceable. -Tear, heat and

weathering resistant

polyester.