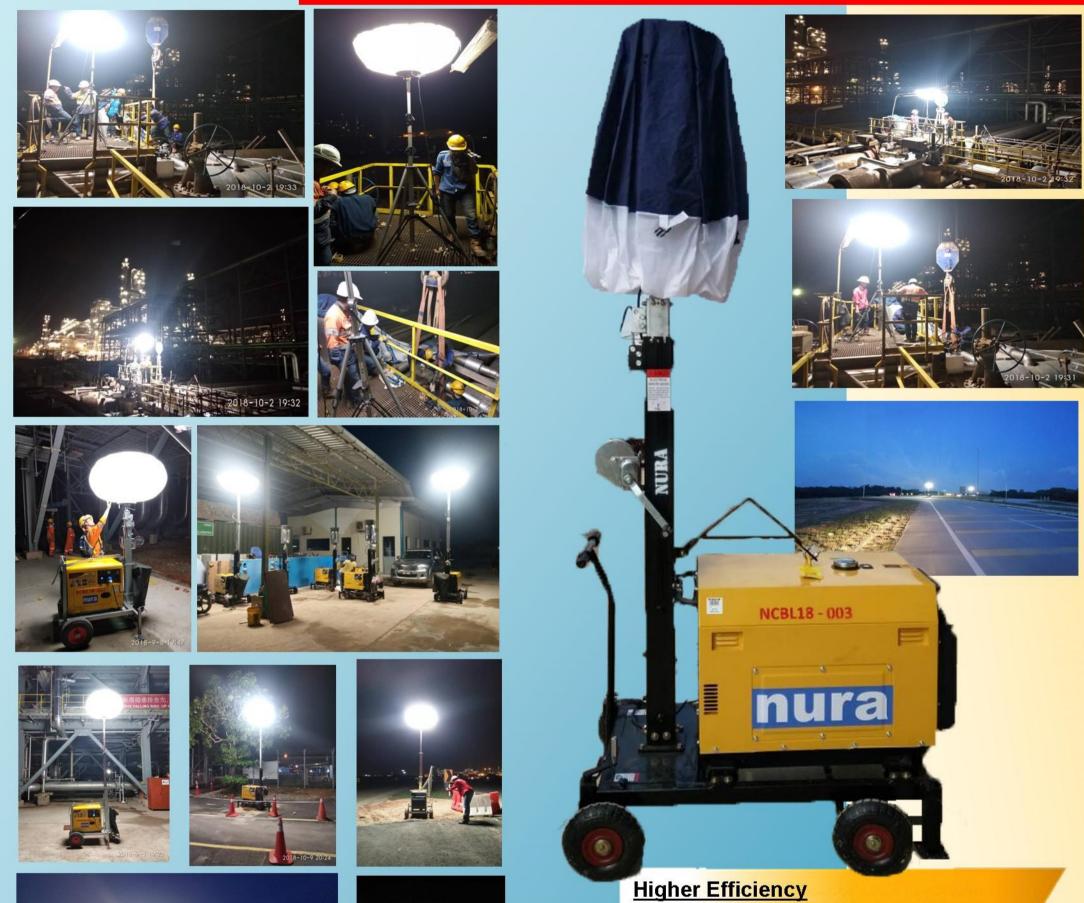

#### **Emergency Lighting Solutions NC LED Balloon Tower Light**

#### Safety, Rescue & Security

Our glare-free balloon lighting system was designed for the construction industry and is ideal for paving machines, emergency response vehicles or utility trucks. Adding safety with visibility....

#### Application

DUIA

nura

+6016 944 3444

Common application :Road construction | Security checkpoints | Emergency repairs | Farming and ranching | Disaster response | Search and recue |Special events