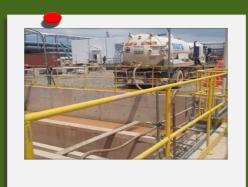

## **Rental of Vacuum Truck and Desludging Services**

We provide high capacity from 3,000 litre to 10,000 llitre desludging tankers and pumps with service operator and helper to remove excessive build-ups, overflowed and blockages of sewage & waste water - individual septic tanks, Industrial STPs & oxidation ponds.

## Septic or Waste Holding Tank Desludging Service Charge:

- Service Charge by Capacity or Trip
- Capacity available: 2m3|4m3|5m3|8m3|10m3
- Desludging and disposal to Sewage Treatment plant