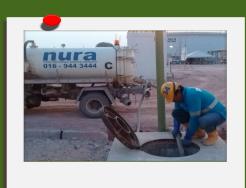

## **Rental of Vacuum Truck and Desludging Services**

We provide high capacity from 3,000 litre to 10,000 llitre desludging tankers and pumps with service operator and helper to remove excessive build-ups, overflowed and blockages of sewage & waste water - individual septic tanks, Industrial STPs & oxidation ponds.

## Septic or Waste Holding Tank Desludging Service Charge:

- Service Charge by Capacity or Trip
- Capacity available: 2m3|4m3|5m3|8m3|10m3
- Desludging and disposal to Sewage Treatment plant