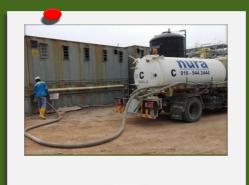

## **Rental of Vacuum Truck and Desludging Services**

We provide high capacity from 3,000 litre to 10,000 llitre desludging tankers and pumps with service operator and helper to remove excessive build-ups, overflowed and blockages of sewage & waste water - individual septic tanks, Industrial STPs & oxidation ponds.

## Septic or Waste Holding Tank Desludging Service Charge:

- Service Charge by Capacity or Trip
- Capacity available: 2m3|4m3|5m3|8m3|10m3
- Desludging and disposal to Sewage Treatment plant