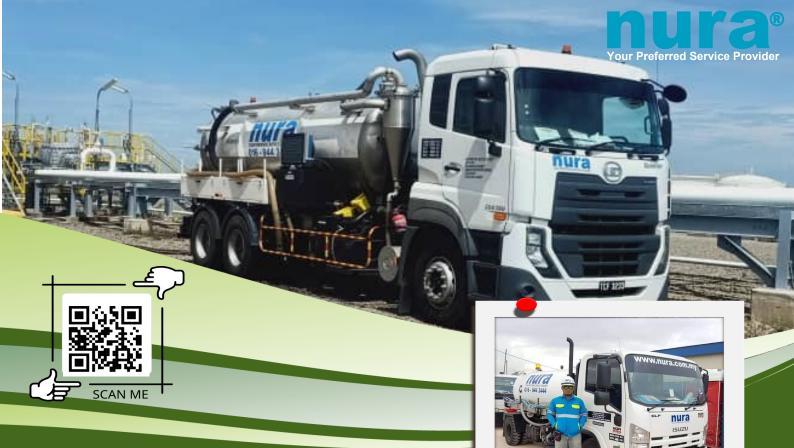

## **Rental of Vacuum Truck and Desludging Services**

We provide high capacity from 3,000 litre to 10,000 llitre desludging tankers and pumps with service operator and helper to remove excessive build-ups, overflowed and blockages of sewage & waste water - individual septic tanks, Industrial STPs & oxidation ponds.

## Rental of Vacuum Truck

Type: Steel Tanker / Stainless Steel Tanker Capacity available 4m3|5m3|8m3|10m3 Rental Duration : Daily, Weekly , Monthly Included Truck operator and service helper Not included disposal fee and diesel