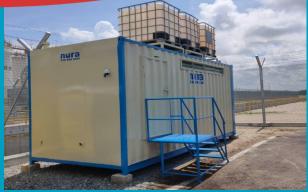

## Cabin Toilet 20'

All sites need some sort of portable sanitation facilities, we offer cabin toilet that can be connected to built in 4000 Litres septic tank.

For sites without mains water, the cabin toilet come with 3000 Litres water tank. We can also supply fresh water and refills to provide water for

## **Features :**

- Durable heavy duty type
- Come with water tank and build in holding tank
- Attached with safety ladder for refill fresh water
- Capable of accommodating up to 2000 users per day and 8 users at the same time
- Complete privacy with the partition and single door which comes with a secure locking system

Specification : . Dimension : 20 ft (L) x 8 ft (W) Height : 9.7 ft Weight : 9 Tons (8,200kg) Build-in Holding Tank : 4000 Litres Water Tank : 3000 Litres Toilet rooms : 5 bays (Squat type with water tap) Urinal Bowl : 3 Units Wash basin : 2 units Safety ladder : 1 Unit (attached)