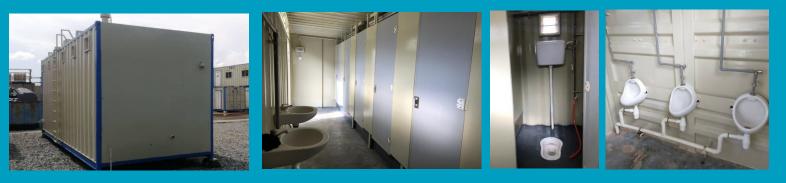

Specification : . Dimension : 20 ft (L) x 8 ft (W) Height : 9.7 ft Weight : 9 Tons (8,200kg) Build-in Holding Tank : 4000 Litres Water Tank : 3000 Litres Toilet rooms : 5 bays (Squat type with water tap) Urinal Bowl : 3 Units Wash basin : 2 units Safety ladder : 1 Unit (attached)