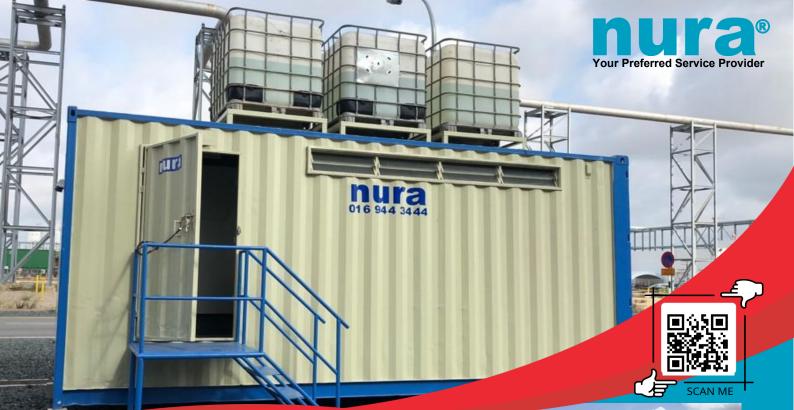

## Cabin Toilet 20'

All sites need some sort of portable sanitation facilities, we offer cabin toilet that can be connected to built in 4000 Litres septic tank.

For sites without mains water, the cabin toilet come with 3000 Litres water tank. We can also supply fresh water and refills to provide water for

## **Features :**

- Durable heavy duty type
- Come with water tank and build in holding tank
- Attached with safety ladder for refill fresh water
- Capable of accommodating up to 2000 users per day and 8 users at the same time
- Complete privacy with the partition and single door which comes with a secure locking system

Specification : . Dimension : 20 ft (L) x 8 ft (W) Height : 9.7 ft Weight : 9 Tons (8,200kg) Build-in Holding Tank : 4000 Litres Water Tank : 3000 Litres Toilet rooms : 5 bays (Squat type with water tap) Urinal Bowl : 3 Units Wash basin : 2 units Safety ladder : 1 Unit (attached)