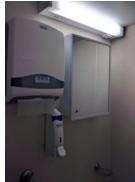

## Features:

Ready-to-use bathroom facility, suitable for any outdoor occasion

Insulated fire-retardant wall panels Tank capacity of 500 litres for water supply and 1000 litres for waste

- Shower head, safety handrail, shower curtain, ceramic wash basin with stainless steel tap, mirror and vanity cabinet
- Fluorescent light, ventilation system, hand soap, durable seat cover, clothes hangers
- Optional: alcohol-free waterless hand sanitizer, hair and body shampoo, air sanitizer, tissue supplies, and floor mats for extra safety.
- Optional: Shower head,

Well, look no further - say hello to our **Custom-made Oil and Gas Industry** Specified Offshore Deluxe Cabin Toilets!