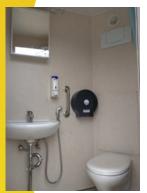

## Features:

Ready-to-use bathroom facility, suitable for any outdoor occasion

Insulated fire-retardant wall panels Tank capacity of 500 litres for water supply and 1000 litres for waste

- Shower head, safety handrail, shower curtain, ceramic wash basin with stainless steel tap, mirror and vanity cabinet
- Fluorescent light, ventilation system, hand soap, durable seat cover, clothes hangers
- Optional: alcohol-free waterless hand sanitizer, hair and body shampoo, air sanitizer, tissue supplies, and floor mats for extra safety.
- Optional: Shower head,

Well, look no further - say hello to our **Custom-made Oil and Gas Industry** Specified Offshore Deluxe Cabin Toilets!