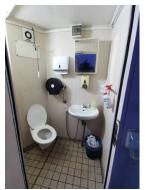

## Features:

Ready-to-use bathroom facility, suitable for any outdoor occasion

Insulated fire-retardant wall panels Tank capacity of 500 litres for water supply and 1000 litres for waste

- Shower head, safety handrail, shower curtain, ceramic wash basin with stainless steel tap, mirror and vanity cabinet
- Fluorescent light, ventilation system, hand soap, durable seat cover, clothes hangers
- Optional: alcohol-free waterless hand sanitizer, hair and body shampoo, air sanitizer, tissue supplies, and floor mats for extra safety.
- Optional: Shower head,

Well, look no further - say hello to our **Custom-made Oil and Gas Industry** Specified Offshore Deluxe Cabin Toilets!