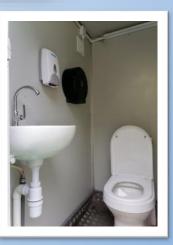

#### ALUMINIUM CHEQUERED PLATE FLOORING

**INTERIOR** 

This cabin toilet carries all the modern facilities including flush, basin, lighting, and exhaust fan. The additional toilet accessories as ceramic toilet seat, bidet spray, mirror, clothes hanger and basic hygiene accessories hand soap and jumbo rolls tissue dispenser are included in each cubicle room to ensure convenience and comfortable to use the bathroom.

## **ELECTRICAL**

This design cabin toilet includes electric lighting and exhaust fan for each cubicle toilet room.

**EXHAUST FAN** 