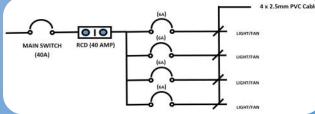

## **ELECTRICAL**

This design cabin toilet includes electric lighting and exhaust fan for each cubicle toilet room.

**EXHAUST FAN** 

#### SINGLE LINE DRAWING