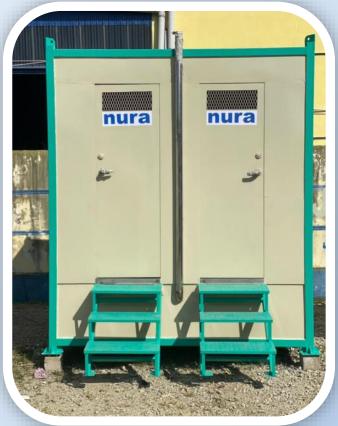

## **EXTERIOR**

The most basic but complete toilet facilities design of 4 cubicle rooms cabin toilet with flush system , build in water tank and waste holding tank that can be assembled with bolts and screws rather than welding on-site.