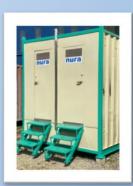

## **EXTERIOR**

The most basic but complete toilet facilities design of 4 cubicle rooms cabin toilet with flush system , build in water tank and waste holding tank that can be assembled with bolts and screws rather than welding on-site.