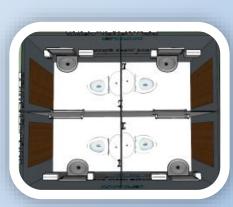

# **CABIN TOILET (4 ROOMS)**

### FOR DIMENSION OF 10' L X 8' D X 9'6" H **COME WITH 4 CUBICLE TOILET ROOMS !**



## **EXTERIOR**







The most basic but complete toilet facilities design of 4 cubicle rooms cabin toilet with flush system , build in water tank and waste holding tank that can be assembled with bolts and screws rather than welding on-site.



HOLDING TANK (2600L)



**TANK (1500L)** 

The use of durable featuring a steel base , high-quality aluminium chequered plate for flooring, stainless steel to built the water and waste



#### ALUMINIUM CHEQUERED PLATE FLOORING

**INTERIOR** 





This cabin toilet carries all the modern facilities including flush, basin, lighting, and exhaust fan. The additional toilet accessories as ceramic toilet seat, bidet spray, mirror, clothes hanger and basic hygiene accessories hand soap and jumbo rolls tissue dispenser are included in each cubicle room to ensure convenience and comfortable to use the bathroom.

## **ELECTRICAL**

This design cabin toilet includes electric lighting and exhaust fan for each cubicle toilet room.







**EXHAUST FAN** 





#### SINGLE LINE DRAWING