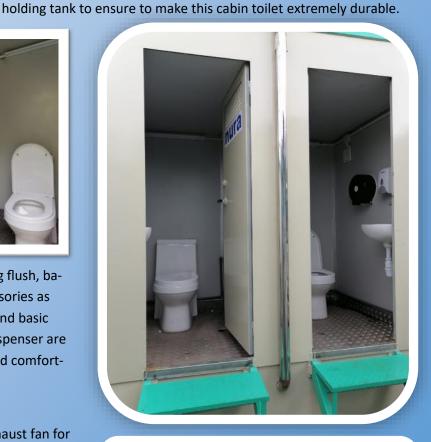

# **CABIN TOILET (4 ROOMS)**

### FOR DIMENSION OF 10' L X 8' D X 9'6" H **COME WITH 4 CUBICLE TOILET ROOMS !**

#### ALUMINIUM CHEQUERED PLATE FLOORING

**INTERIOR** 

This cabin toilet carries all the modern facilities including flush, basin, lighting, and exhaust fan. The additional toilet accessories as ceramic toilet seat, bidet spray, mirror, clothes hanger and basic hygiene accessories hand soap and jumbo rolls tissue dispenser are included in each cubicle room to ensure convenience and comfortable to use the bathroom.