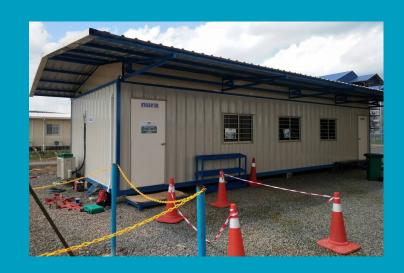

## Site Cabin Office

We provide supply and rental of all kinds of Site Office Cabin, Keeping in mind various demands of our customers, the offered office cabins is constructed using premium quality components and innovative technology. Our team do quality test this office cabins to ensure that best quality office cabins is provided to our customers. Moreover, clients can avail this office cabins from us at reasonable prices.

### **Features:**

- Heavy Duty type with complete steel structure frame
- Insulation gypsum board wall
- Door Insulated with for locking agreement
- **Double Shutter Sliding Windows ASIS** with safety Grills
- All electrical fitting included in portable cabin. Fluorescent light, exhaust fan, switches, power socket, air conditional Point, emergency light
- Durable plywood flooring with linoleum covering
- Lightening arrestor, Fire Extinguisher, First-Aids kit, smoke detected for safety requirement can be provided (optional)
- Additional Awning, roofing require can be provided (optional)