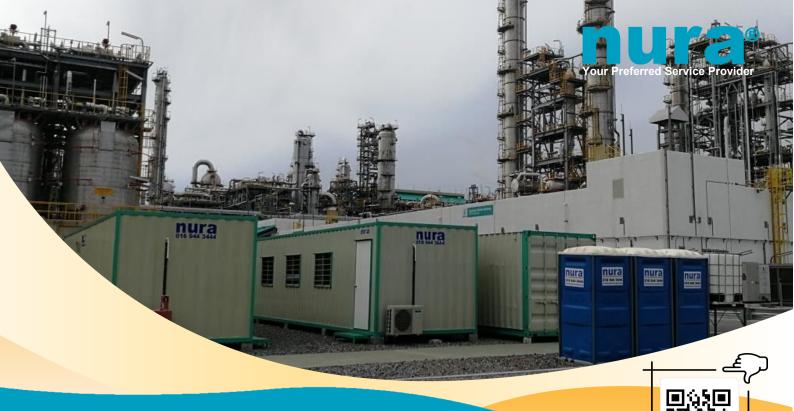

## Site Cabin Office

We provide supply and rental of all kinds of Site Office Cabin, Keeping in mind various demands of our customers, the offered office cabins is constructed using premium quality components and innovative technology. Our team do quality test this office cabins to ensure that best quality office cabins is provided to our customers. Moreover, clients can avail this office cabins from us at reasonable prices.

### **Specifications:**

Dimensions: 20'L x 10'W x 8.6'H

40'L x 10'W x 8,6'H

40'L x 20'W x 8.6'H

(Inter-connected by joining 2 cabins)

**Custom Build** 