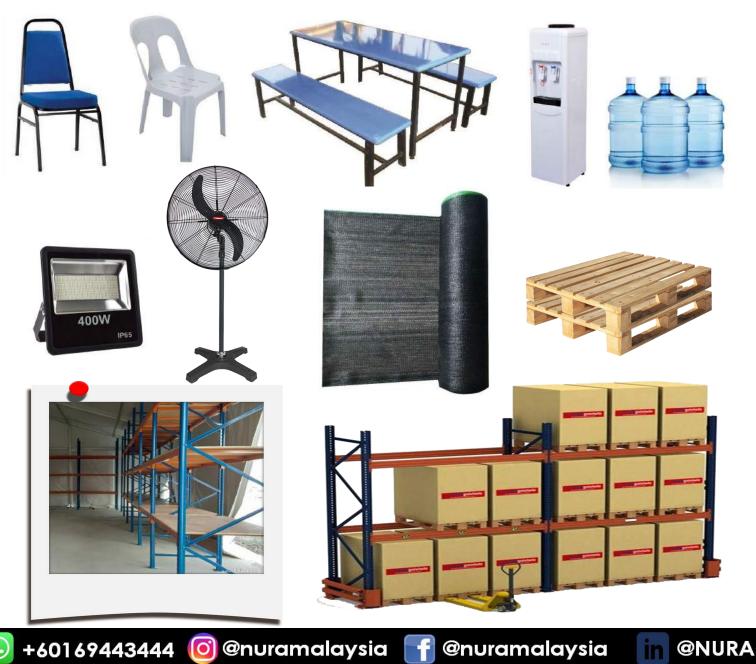

ation



20m 25m 30m

## **Specification :**

Type : Open area / With side wall

Dimension : Standard (Width) 6m to 40m

(6m, 10m, 12m, 15m, 20m, 25, 30m, 40m)

Standard (Length) 5m per bay

Size Height : 4m

Roof canvas material : PVC knife coated polyester textile (1100D), 0.6mm (T), 850gsm (W)

Framework material : hard pressed extruded aluminium 6061/T6

Eave Connection : Hot-dip Galvanized

Metal : straight pin, upright pole base plate for anchoring, cross / wind bracing, eave and centre connector, ridge connector, nut and bolt

Aluminium : frame upright/ column pole, eave purlin / side wall hang tube, oblique / main beam, side edge, square purlin, centre purlin and can vas tightened





 $\bigcirc$ 

+60169443444 🔟 @nuramalaysia

🛾 @nuramalaysia

@NURA



# Furniture and Equipment



🜀 @nuramalaysia f

@nuramalaysia

in