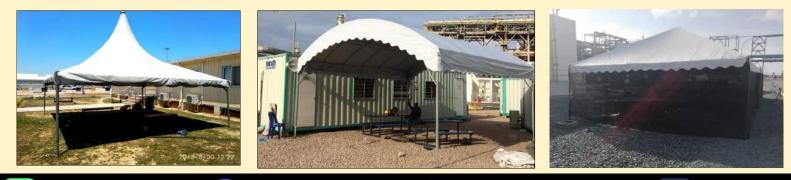

We can offer canopies & tents to suit your event be it in Arabian / Pyramid / style canopy or in half-moon, semi-circles or even Marquees tent- we offer you only the best choice to suit your need during events such as Turnarounds, Shutdowns, and other jobsite celebrations such as Safety Manhours Achievement celebrations.

#### Features :

- Available 3 type of uniquely design selection and sizes to meet your events and setting requirement
- Full UV protection
- Allows maximum flexibility for installation of fan and lighting.
- Confined environment hot and stuffy
- All Season weather & water Resistant
- Easily setup and installed

### Specification : .

Type : Arabic / Pyramid / Half moon

Dimension : 10ft x 10ft x 8.5' (H)

(c/w 2 units x 18w fluorescent light)

20ft x 20ft x 8.5' (H)

(c/w 4 units x 18w fluorescent light)

40ft x 10ft x 8.5' (H)

(c/w 8units x 18w fluorescent light)

@NURA

Structures : Galvanized Steel poles and fitting

Canvas type : Tarpaulin 0.38mm Thickness

Finishing : Anti UV, Anti Mild Dew, High Glossy Top

Optional : Table, Chair, Industrial fan, Air Ventilator. Sunshade Black netting