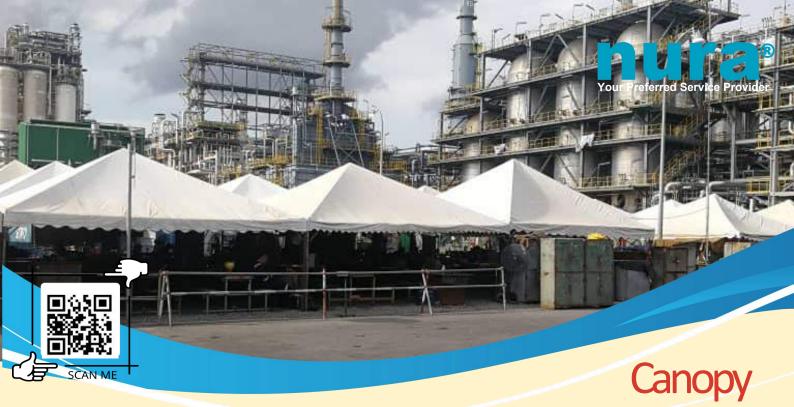

We can offer canopies & tents to suit your event be it in Arabian / Pyramid / style canopy or in half-moon, semi-circles or even Marquees tent- we offer you only the best choice to suit your need during events such as Turnarounds, Shutdowns, and other jobsite celebrations such as Safety Manhours Achievement celebrations.

#### Features :

- Available 3 type of uniquely design selection and sizes to meet your events and setting requirement
- Full UV protection
- Allows maximum flexibility for installation of fan and lighting.
- Confined environment hot and stuffy
- All Season weather & water Resistant
- Easily setup and installed

### Specification : .

Type : Arabic / Pyramid / Half moon

Dimension : 10ft x 10ft x 8.5' (H)

(c/w 2 units x 18w fluorescent light)

20ft x 20ft x 8.5' (H)

(c/w 4 units x 18w fluorescent light)

40ft x 10ft x 8.5' (H)

(c/w 8units x 18w fluorescent light)

@NURA

Structures : Galvanized Steel poles and fitting

Canvas type : Tarpaulin 0.38mm Thickness

Finishing : Anti UV, Anti Mild Dew, High Glossy Top

Optional : Table, Chair, Industrial fan, Air Ventilator. Sunshade Black netting