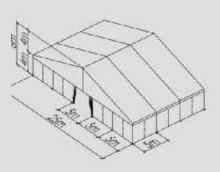

20m 25m 30m

## **Specification :**

Type : Open area / With side wall

Dimension : Standard (Width) 6m to 40m

(6m, 10m, 12m, 15m, 20m, 25, 30m, 40m)

Standard (Length) 5m per bay

Size Height : 4m

Roof canvas material : PVC knife coated polyester textile (1100D), 0.6mm (T), 850gsm (W)