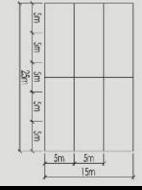

### Specification : .

Type : Arabic / Pyramid / Half moon

Dimension : 10ft x 10ft x 8.5' (H)

(c/w 2 units x 18w fluorescent light)

20ft x 20ft x 8.5' (H)

(c/w 4 units x 18w fluorescent light)

40ft x 10ft x 8.5' (H)

(c/w 8units x 18w fluorescent light)

@NURA

Structures : Galvanized Steel poles and fitting

Canvas type : Tarpaulin 0.38mm Thickness

Finishing : Anti UV, Anti Mild Dew, High Glossy Top

Optional : Table, Chair, Industrial fan, Air Ventilator. Sunshade Black netting