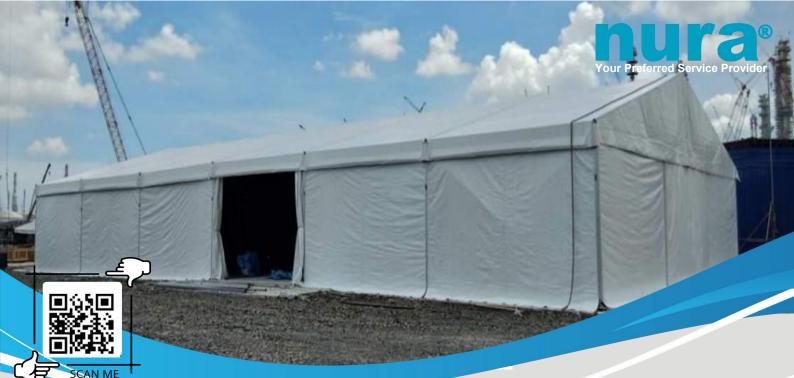

# Marquee Tent

#### Features :

- Stable, durable and flexible
- All Weather proof
- Ideal for temporary warehouses, a storage and logistics solution that provides flexible space
- Easy to extend and scale the warehouse systems
- No need solid foundation, can be installed quickly and easily on almost any surface
- Fast Assembly at virtually any location

## **Specification :**

Type : Open area / With side wall

Dimension : Standard (Width) 6m to 40m

(6m, 10m, 12m, 15m, 20m, 25, 30m, 40m)

Standard (Length) 5m per bay

Size Height : 4m

Roof canvas material : PVC knife coated polyester textile (1100D), 0.6mm (T), 850gsm (W)

Framework material : hard pressed extruded aluminium 6061/T6

Eave Connection : Hot-dip Galvanized

Metal : straight pin, upright pole base plate for anchoring, cross / wind bracing, eave and centre connector, ridge connector, nut and bolt

Aluminium : frame upright/ column pole, eave purlin / side wall hang tube, oblique / main beam, side edge, square purlin, centre purlin and can vas tightened

 $\bigcirc$ 

+60169443444 🔟 @nuramalaysia

🛾 @nuramalaysia